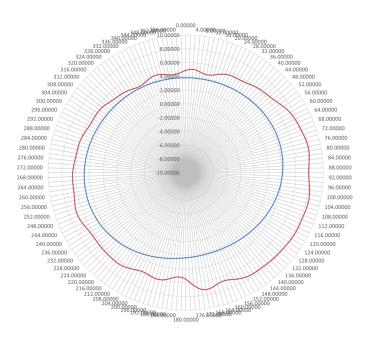

# 2.4/5 GHZ 4.5/5 DBI OUTDOOR OMNI ANTENNA WITH N-STYLE CONNECTOR ATS-OO-245-57-1NP-IC-W



## **ELECTRICAL SPECIFICATIONS**

Frequency Range: 2.4-5 GHz / 5.1-5.9 GHz

Gain: 5 / 7 dBi Polarization: Vertical Horizontal Beamwidth: 360° Vertical Beamwidth: 30° / 20° VSWR: ≤2

Max Input Power: 20 W



## **MECHANICAL SPECIFICATIONS**

Dimensions: 10.7" L x 0.94" DIA (273mm L x 23.8mm DIA)

Weight: 0.22 lb (0.1 kg)

Ingress Protection: Outdoor IP65

Radome Material: ABS Connector: N-Style



#### **ENVIRONMENTAL SPECIFICATIONS**

Installation Environment: Indoor/Outdoor

Operating Temperature: -40 to 140° F (-40 to 60 °C) Storage Temperature: -67 to 185° F (-55 to 85 °C)

IP Rating: IP 66

## **WARRANTY**

2 Year Limited Warranty



# **HORIZONTAL**

#### **VERTICAL**