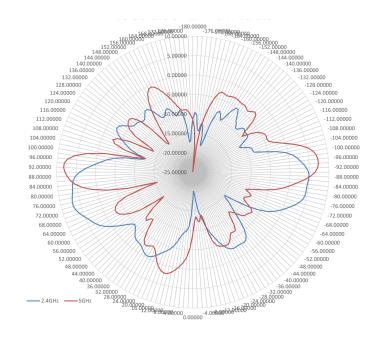

# 2.4/5 GHZ 4.5/5 DBI OUTDOOR OMNI ANTENNA WITH N-STYLE CONNECTOR ATS-OO-245-57-1NP-IC-W



## **ELECTRICAL SPECIFICATIONS**

Frequency Range: 2.4-5 GHz / 5.1-5.9 GHz

Gain: 5 / 7 dBi Polarization: Vertical Horizontal Beamwidth: 360° Vertical Beamwidth: 30° / 20° VSWR: ≤2

Max Input Power: 20 W



## **MECHANICAL SPECIFICATIONS**

Dimensions: 10.7" L x 0.94" DIA (273mm L x 23.8mm DIA)

Weight: 0.22 lb (0.1 kg)

Ingress Protection: Outdoor IP65

Radome Material: ABS Connector: N-Style



#### **ENVIRONMENTAL SPECIFICATIONS**

Installation Environment: Indoor/Outdoor

Operating Temperature: -40 to 140° F (-40 to 60 °C) Storage Temperature: -67 to 185° F (-55 to 85 °C)

IP Rating: IP 66

## **WARRANTY**

2 Year Limited Warranty



# **HORIZONTAL**

#### **VERTICAL**